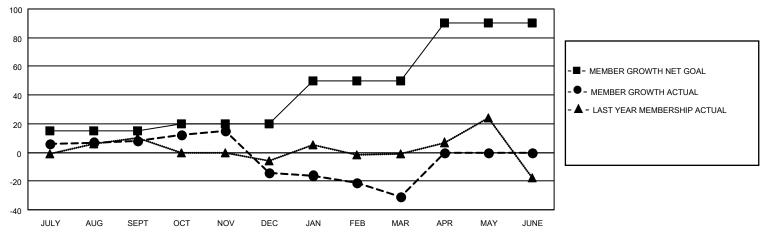

### GOALS AND ACTUAL MEMBERS CUMULATIVE

| DROPPED CLUBS: 1 |    | 18 CLUBS OF 37 ADDED 1 OR<br>MORE NEW MEMBERS | GENDER DISTRIBUTION                 |              |  |
|------------------|----|-----------------------------------------------|-------------------------------------|--------------|--|
|                  |    | WORE NEW WEINBERS                             | MALE                                | 718 (67.67%) |  |
|                  |    |                                               | FEMALE 343 (32.33%)                 |              |  |
| DROPPED MEMBERS  |    |                                               | NON BINARY                          | 0 (0.00%)    |  |
|                  |    |                                               | PREFER NOT TO ANSWER 0 (0.00%)      |              |  |
| DECEASED         | 14 |                                               |                                     |              |  |
| CLUB CANCELLED   | 7  | CLICK HERE FOR CUMULATIVE                     | TOTAL FAMILY UNIT MEMBERS           | 219          |  |
| OTHER            | 62 | MEMBERSHIP DATA                               |                                     |              |  |
| TOTAL            | 83 |                                               | FAMILY MEMBERS PAYING HALF DUES 112 |              |  |
|                  |    |                                               |                                     |              |  |